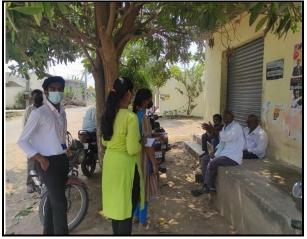

Hanumanth Rao Dean, Student Affairs. Dr. K.R.S.Prasad, Dr. Habibullah khan Advisor, Dean Student Affairs and appreciated and stated that these types of Programs will improve communication skills and helps in overall development of the students. Dr. K.Ravindranth Associate Dean, Student Affairs highly esteemed the volunteers on their interest in implementing this event. This event was led by Mr. Sreedhar Patnala, Mr. Varun V (PO NSS Unit 10) and Mr.P.Srikanth Reddy, Programme Coordinator, KLEF Cell. This Program was coordinated by Mr.P.Suresh, Mr.T.Chandra Shekar, Coordinators, CEA.

## **Event Details:**

Date of the Event : 18-04-2022

Name of the Event : Heat related Illnesses during summer

Venue : Mellampudi

No. of Participants: Students: 30, Staff: 02

## **Event Photos:**













# **Participants List:**

| S.N | Name of the Volunteer   | Id Number  | Dept.  |
|-----|-------------------------|------------|--------|
| 1   | Nandina Sai Gayatri     | 2100510002 | B.Arch |
| 2   | Thermadam Gowtham Johan | 2100510007 | B.Arch |
| 3   | BurluKsheeraSahasra     | 2100510009 | B.Arch |
| 4   | Ejjarathi Harini        | 2100510013 | B.Arch |
| 5   | Lalam Mamatha Sahithi   | 2100510016 | B.Arch |
| 6   | VemuriKhyathi           | 2100510022 | B.Arch |
| 7   | ChennuKowshika          | 180160003  | B.Arch |
| 8   | DudikiYasaswini         | 180160006  | B.Arch |
| 9   | Mallampati Mamatha Devi | 180160023  | B.Arch |
| 10  | Reddy Mounika           | 180160035  | B.Arch |
| 11  | M. Preethi              | 2000600015 | B.Arch |
| 12  | M. Ujjwala              | 20006000