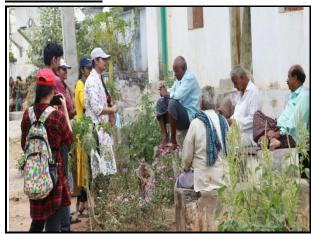

## **Event Photos:**

Due to Summer Season and rising temperatures, these days People are facing issues such as Heat Strokes, Dehydration, Fatigue and many more. These are called Heat related Illnesses. They are very serious if not addressed and treated early. We find News about several Elderly and Children losing their lives during Summer Seasons. These Illnesses are cause of many such incidents. NSS Unit 10 consisting of Faculty, Staff and Student Volunteers from KL School of Architecture, Department of Fine Arts and Department of Hotel Management conducted an awareness Program on Such Illnesses in Mellempudi Village. Villagers and School children were informed about them by Volunteers. Along with this, Villagers were given ORS Sachets to make them aware of importance of Oral Rehydration

To execute this Program, Unit 10 has arranged all the requirements that are needed for implementing this event with help of Dr. Srikanth Garu, Suresh Garu, HOD (Architecture), HOD (Fine Arts) and HOD (BSc HM). Volunteers were appreciated by the Authorities and Elderly of the Village for their Detail Explanation on Heat related Illnesses. Program started at 10:00 Am and reached there by 10:15 Am. Students were divided into multiple groups and dispersed. These Groups went to door to door and distributed ORS Sachets by explaining Importance of Heat Related Illnesses and Measures. Volunteers talked to villagers and created awareness to the People, Daily wage workers, farmers and Children.