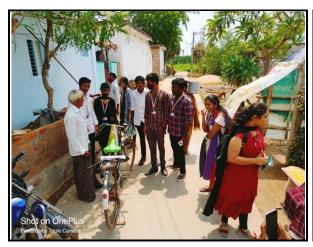

## **Event Photos:**

Due to Summer Season and rising temperatures, these days People are facing issues such as Heat Strokes, Dehydration, Fatigue and many more. These are called Heat related Illnesses. They are very serious if not addressed and treated early. We find News about several Elderly and Children losing their lives during Summer Seasons. These Illnesses are cause of many such incidents. NSS Unit 10 consisting of Faculty, Staff and Student Volunteers from KL School of Architecture, Department of Fine Arts and Department of Hotel Management conducted an awareness Program on Such Illnesses in Mellempudi Village. Villagers and School children were informed about them by Volunteers. Along with this, Villagers were given ORS Sachets to make them aware of importance of Oral Rehydration

To execute this Program, Unit 10 has arranged all the requirements that are needed for implementing this event with help of Dr. Srikanth Garu, Suresh Garu, HOD (Architecture), HOD (Fine Arts) and HOD (BSc HM). Volunteers were appreciated by the Authorities and Elderly of the Village for their Detail Explanation on Heat related Illnesses. Program started at 10:00 Am and reached there by 10:15 Am. Students were divided into multiple groups and dispersed. These Groups went to door to door and distributed ORS Sachets by explaining Importance of Heat Related Illnesses and Measures. Volunteers talked to villagers and created awareness to the People, Daily wage workers, farmers and Children.