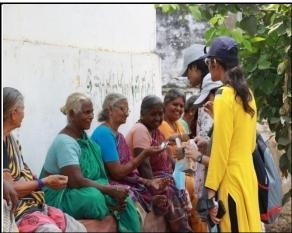

## **Event Photos:**

Due to Summer Season and rising temperatures, these days People are facing issues such as Heat Strokes, Dehydration, Fatigue and many more. These are called Heat related Illnesses. They are very serious if not addressed and treated early. We find News about several Elderly and Children losing their lives during Summer Seasons. These Illnesses are cause of many such incidents. NSS Unit 10 consisting of Faculty, Staff and Student Volunteers from KL School of Architecture, Department of Fine Arts and Department of Hotel Management conducted an awareness Program on Such Illnesses in Mellempudi Village. Villagers and School children were informed about them by Volunteers. Along with this, Villagers were given ORS Sachets to make them aware of importance of Oral Rehydration

To execute this Program, Unit 10 has arranged all the requirements that are needed for implementing this event with help of Dr. Srikanth Garu, Suresh Garu, HOD (Architecture), HOD (Fine Arts) and HOD (BSc HM). Volunteers were appreciated by the Authorities and Elderly of the Village for their Detail Explanation on Heat related Illnesses. Program started at 10:00 Am and reached there by 10:15 Am. Students were divided into multiple groups and dispersed. These Groups went to door to door and distributed ORS Sachets by explaining Importance of Heat Related Illnesses and Measures. Volunteers talked to villagers and created awareness to the People, Daily wage workers, farmers and Children.